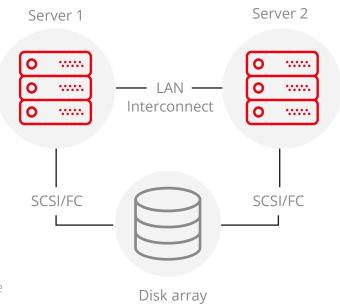

# Systems Optimization

- Transforming an existing system into a high availability system
- The system uses Oracle RAC technology and a cluster of application servers to enable continuous operation
- Providing administrative support in 24/7 mode
- Providing proactive and reactive 24/7 surveillance

#### **Features**

- Possibilities of performing server repairs and fixes without downtime
- Minimise downtime and thus losses due to high availability
- System capabilities to work for clients in multiple time zones

### **Technologies**

- Oracle 10g RAC
- Oracle ASM
- Apache Tomcat (in cluster mode)
- Apache HTTP server
- RedHat Linux