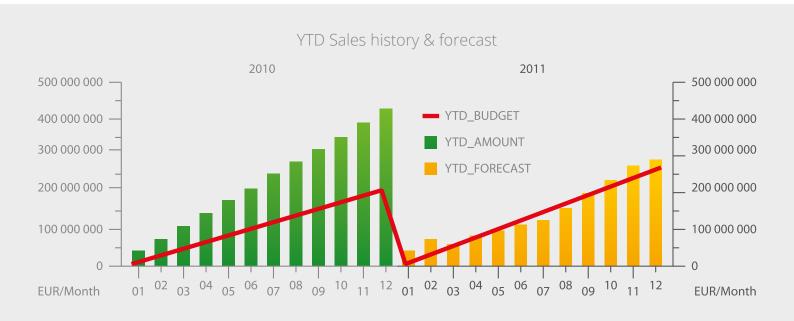

## BI solution within a week

A universal BI support for analytical, planning and decision processes on all management levels for small and medium-sized companies. Our BI solution can quickly process exact and actual information, as well as to work with ad-hoc inquiries. All information about the actual state of key company indicators is available on the main screen. With one click, one receives an overview about the past indicator development and future predictions.