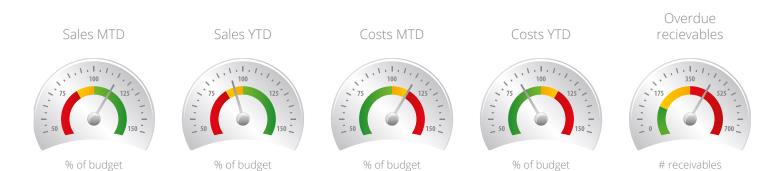

## BI solution within a week

A universal BI support for analytical, planning and decision processes on all management levels for small and medium-sized companies. Our BI solution can quickly process exact and actual information, as well as to work with ad-hoc inquiries. All information about the actual state of key company indicators is available on the main screen. With one click, one receives an overview about the past indicator development and future predictions.