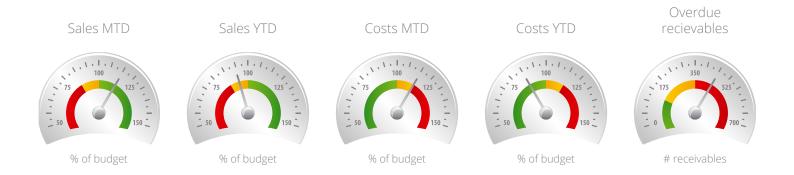

# Higher efficieny - lower costs BI solution within a week

A universal BI support for analytical, planning and decision processes on all management levels for small and medium-sized companies. Our BI solution can quickly process exact and actual information, as well as to work with ad-hoc inquiries. All information about the actual state of key company indicators is available on the main screen. With one click, one receives an overview about the past indicator development and future predictions.